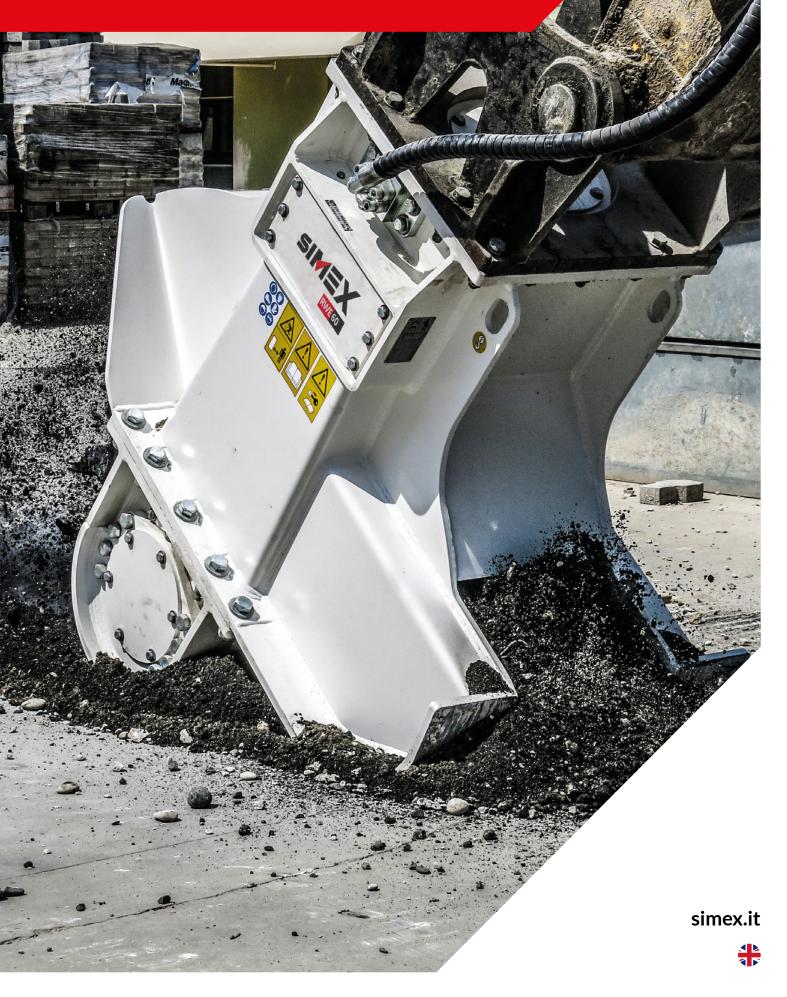

## WHEEL SAWS

RWE 60 RWE 100

Designed for excavator boom mounting, RWE 60 and RWE 100 wheel saws **are ideal to make set-section cuts on hard and compact surfaces**: concrete and rock.

Ideal for **demolition and underwater works**. Two high-displacement radial piston motors in direct drive guarantee a **high torque and high cutting force**.

## ADVANTAGES

- Ideal for demolition
- Can work under water
- High performance
- High cutting force

| TECHNICAL DATA                   |            | RWE 60                 | RWE 100                                                         |
|----------------------------------|------------|------------------------|-----------------------------------------------------------------|
| Recommended excavator weight (1) | ton        | <b>28 - 45</b>         | <b>50 - 75</b>                                                  |
|                                  | <i>Ibs</i> | 61000 - 99000          | 110000 - 165000                                                 |
| Width                            | mm         | <b>100 - 130 - 200</b> | <b>130 - 180 - 200</b>                                          |
|                                  | inch       | <i>4 - 5 - 8</i>       | 5 - 7 - 8                                                       |
| Depth                            | mm         | 600                    | 800 - 900 - 1000                                                |
|                                  | inch       | 24                     | <i>32 - 35 -39</i>                                              |
| Max rated power                  | kW         | 100                    | 200                                                             |
| Max cutting force                | kN         | <b>23</b>              | 55,7 <sup>(3)</sup> - 50,2 <sup>(3)</sup> - 44,8 <sup>(3)</sup> |
|                                  | <i>lbf</i> | 5170                   | 12521 - 11285 - 9891                                            |
| Operating weight (2)             | kg         | <b>2550</b>            | <b>4750 - 5200</b>                                              |
|                                  | Ibs        | 5600                   | 10450 - 11450                                                   |
| Required oil flow                | l/min      | <b>200 - 350</b>       | <b>400 - 450</b>                                                |
|                                  | gpm        | 53 - 93                | <i>106 - 120</i>                                                |
| Max. required oil pressure       | BAR        | 350                    | <b>350</b>                                                      |
|                                  | <i>psi</i> | 5100                   | <i>5100</i>                                                     |