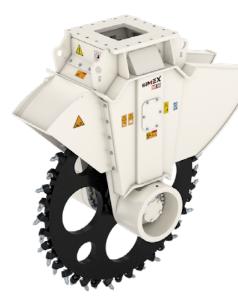

## WHEEL SAWS

RWE 60 RWE 100

Designed for excavator boom mounting, RWE 60 and RWE 100 wheel saws **are ideal to make set-section cuts on hard and compact surfaces**: concrete and rock.

Ideal for **demolition and underwater works**. Two high-displacement radial piston motors in direct drive guarantee a **high torque and high cutting force**.

## ADVANTAGES

- Ideal for demolition
- Can work under water
- High performance
- High cutting force

| TECHNICAL DATA                   |            | RWE 60                 | RWE 100                                                         |
|----------------------------------|------------|------------------------|-----------------------------------------------------------------|
| Recommended excavator weight (1) | ton        | <b>28 - 45</b>         | <b>50 - 75</b>                                                  |
|                                  | <i>Ibs</i> | 61000 - 99000          | 110000 - 165000                                                 |
| Width                            | mm         | <b>100 - 130 - 200</b> | <b>130 - 180 - 200</b>                                          |
|                                  | inch       | <i>4 - 5 - 8</i>       | 5 - 7 - 8                                                       |
| Depth                            | mm         | 600                    | 800 - 900 - 1000                                                |
|                                  | inch       | 24                     | <i>32 - 35 -39</i>                                              |
| Max rated power                  | kW         | 100                    | 200                                                             |
| Max cutting force                | kN         | <b>23</b>              | 55,7 <sup>(3)</sup> - 50,2 <sup>(3)</sup> - 44,8 <sup>(3)</sup> |
|                                  | <i>lbf</i> | 5170                   | 12521 - 11285 - 9891                                            |
| Operating weight (2)             | kg         | <b>2550</b>            | <b>4750 - 5200</b>                                              |
|                                  | Ibs        | 5600                   | 10450 - 11450                                                   |
| Required oil flow                | l/min      | <b>200 - 350</b>       | <b>400 - 450</b>                                                |
|                                  | gpm        | 53 - 93                | <i>106 - 120</i>                                                |
| Max. required oil pressure       | BAR        | 350                    | <b>350</b>                                                      |
|                                  | <i>psi</i> | 5100                   | <i>5100</i>                                                     |