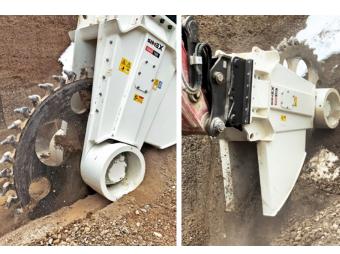

## WHEEL SAWS

RWE 60 RWE 100

Designed for excavator boom mounting, RWE 60 and RWE 100 wheel saws **are ideal to make set-section cuts on hard and compact surfaces**: concrete and rock.

Ideal for **demolition and underwater works**. Two high-displacement radial piston motors in direct drive guarantee a **high torque and high cutting force**.

## ADVANTAGES

- Ideal for demolition
- Can work under water
- High performance
- High cutting force

| TECHNICAL DATA                   |            | RWE 60                 | RWE 100                                                         |
|----------------------------------|------------|------------------------|-----------------------------------------------------------------|
| Recommended excavator weight (1) | ton        | <b>28 - 45</b>         | <b>50 - 75</b>                                                  |
|                                  | <i>Ibs</i> | 61000 - 99000          | 110000 - 165000                                                 |
| Width                            | mm         | <b>100 - 130 - 200</b> | <b>130 - 180 - 200</b>                                          |
|                                  | inch       | <i>4 - 5 - 8</i>       | 5 - 7 - 8                                                       |
| Depth                            | mm         | 600                    | 800 - 900 - 1000                                                |
|                                  | inch       | 24                     | <i>32 - 35 -39</i>                                              |
| Max rated power                  | kW         | 100                    | 200                                                             |
| Max cutting force                | kN         | <b>23</b>              | 55,7 <sup>(3)</sup> - 50,2 <sup>(3)</sup> - 44,8 <sup>(3)</sup> |
|                                  | <i>lbf</i> | 5170                   | 12521 - 11285 - 9891                                            |
| Operating weight (2)             | kg         | <b>2550</b>            | <b>4750 - 5200</b>                                              |
|                                  | Ibs        | 5600                   | 10450 - 11450                                                   |
| Required oil flow                | l/min      | <b>200 - 350</b>       | <b>400 - 450</b>                                                |
|                                  | gpm        | 53 - 93                | <i>106 - 120</i>                                                |
| Max. required oil pressure       | BAR        | 350                    | <b>350</b>                                                      |
|                                  | <i>psi</i> | 5100                   | <i>5100</i>                                                     |