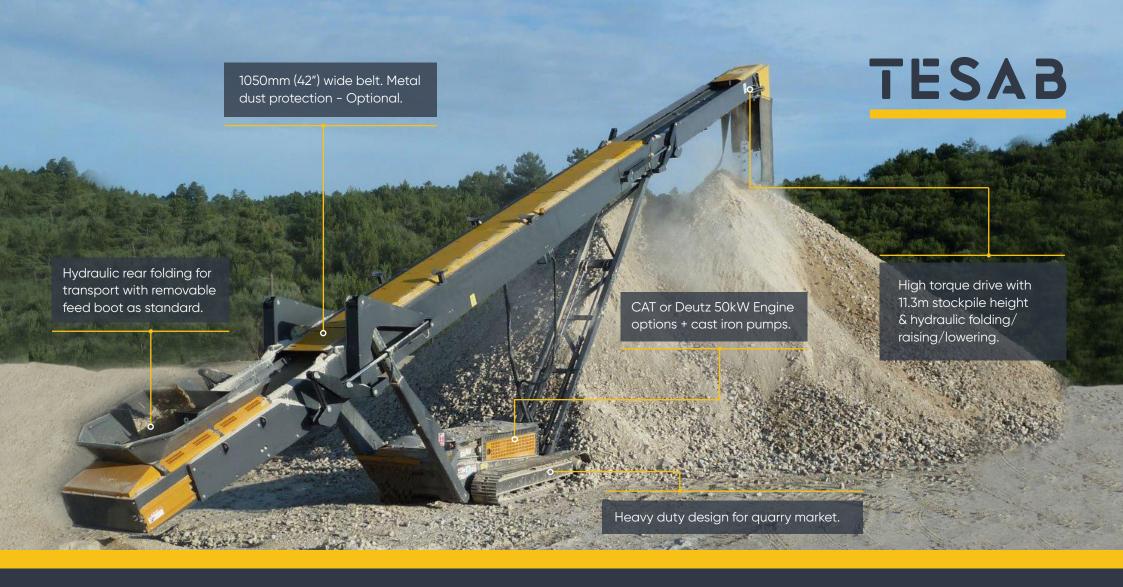

## TRACKED STOCKPILER

The Trackstack 8042T is the ideal mobile stockpiling solution for a large range of applications. This heavy duty, but versatile machine can be setup in super fast time.

The feed boot height can be adjusted without altering the head drum position. This ensures maximum flexibility without losing stockpile capacity.

The 8042T can receive material directly from a crusher or screen or be installed in a close circuit application. With its Hi-Torque drive system this machine can be fed direct by a Wheeled Loader or Excavator (requires fitting of Direct Feed Hopper). It also integrates easily into the Tesab range of Crushers and Screeners making it the ideal solution in any situation.

### FEATURES & BENEFITS

- Up to 600 tonnes per hour production rate
- Stockpile capacity 2162 m³ (3460 Tonnes @1.6T/ m³)
- Hi-Torque drive and engine size combine to reduce fuel consumption
- Standard weight 15750kg+ direct feed hopper
- Diesel engine, cast iron pumps
- Reduce fuel & operator costs = higher margins

- Radia piston drive motor on the conveyor head, up to x2 torque compared to industry standard orbital motor
- 1" hoses on conveyor drive with 110 litres per minute flow rate, less restriction and heating within the hydraulic system versus competitors double drive at head
- Conveyor can stop start with full load of material on belt depending on condition and material density