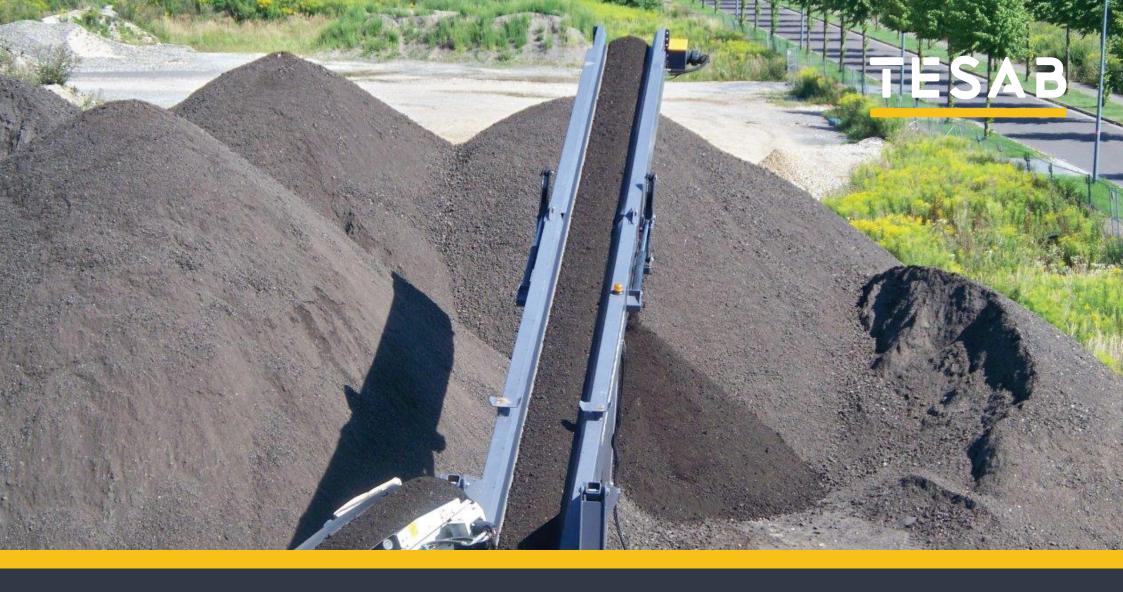

## FEATURES & BENEFITS

- Up to 400+ tonnes per hour production rate
- Unique 'Boomerang' system allows a stockpile capacity of 970 m³ (1552 Tonnes @1.6T/ m³)
- Hi-Torque drive and engine size combine to reduce fuel consumption
- Range of optional extras available