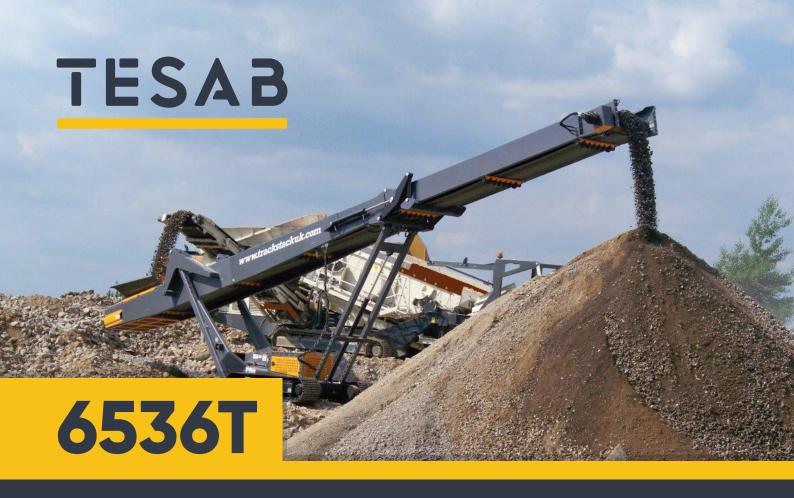

## TRACKED STOCKPILER

The 6536T is a compact and nimble mobile stockpiler, yet it packs a punch when it comes to bulk material handling. With a unique 'Boomerang' design, the feed boot height can be adjusted without altering the head drum position. This ensures maximum flexibility without losing stockpile capacity.

The 6536T can receive material directly from a crusher or screen or can be installed in a close circuit application. The machine features a Hi-Torque internal hub drive system which allows it to handle high tonnage. It also integrates easily into the Tesab range of crushers and screeners.

This machine is easy to transport and can be setup in super-fast time making it the ideal product where flexible, high capacity solutions are required.