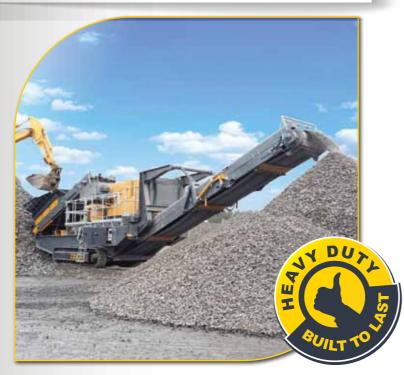

#### 1000TC The Tesab 1000TC Tracked Cone Crusher is a Heavy Duty Mobile unit designed to produce High Quality Cubical Aggregates.

The superior design consists of thicker manganese for longer life and a specially curved profile allows for unscreened feed, producing a superior shaped product! With a choice of concave chamber options (coarse, medium coarse or fine) the 1000TC is a highly versatile machine!

The 1000TC features a 1000mm wide cone crusher unit with hydraulic closed side setting 'on the fly' and metal detection system on feed belt to protect from uncrushables.