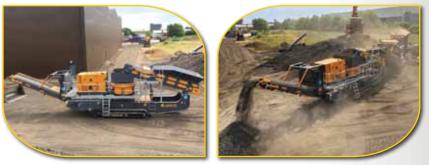

#### 1000TC The Tesab 1000TC Tracked Cone Crusher is a Heavy Duty Mobile unit designed to produce High Quality Cubical Aggregates.

The superior design consists of thicker manganese for longer life and a specially curved profile allows for unscreened feed, producing a superior shaped product! With a choice of concave chamber options (coarse, medium coarse or fine) the 1000TC is a highly versatile machine!

The 1000TC features a 1000mm wide cone crusher unit with hydraulic closed side setting 'on the fly' and metal detection system on feed belt to protect from uncrushables.