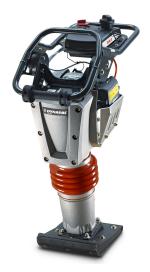

## Dynapac DR7 Rammers

# **Dynapac DR7** Rammers

- Infinitely variable frequency
   Self-cleaning air filter housing
   Auto oil level check before start

- Vibration insulated steering bow
  Engine protection covers
  Engine & fuel start/stop on the same switch
- Recoil starter Loading aid rollers on handle
   One point lift