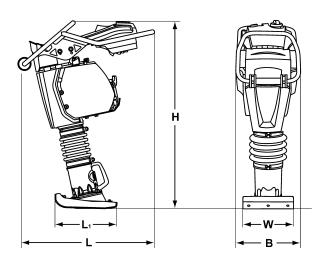

### **Technical data**

| Dimensions          |         |
|---------------------|---------|
| B. Width            | 350 mm  |
| H. Height           | 1030 mm |
| L. Length           | 728 mm  |
| L1. Length          | 335 mm  |
| W. Basic shoe width | 280 mm  |