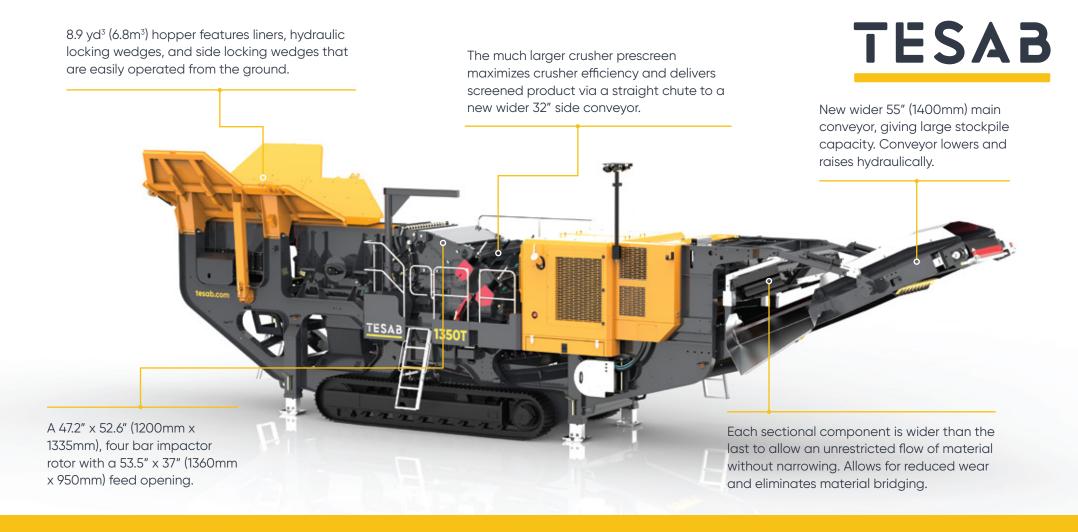

## HIGH PERFORMANCE IMPACT CRUSHER

The 1350T Impactor continues to bring high quality and high production capacity to Tesabs mobile impactor applications.

The 1350T has been designed with durability, power and ease of use in mind. New features include open chassis for ease-of-access, optional full length main conveyor or optional underpan under the crushing chamber conveyor, hydraulic adjustable magnet, and a new larger double deck prescreen for more efficient fines removal. Main and side conveyors are now wider to accommodate a larger volume of prescreen discharge material, and to allow for better discharge from the crushing chamber.

## FEATURES & BENEFITS

- 1200mm (48") diameter x 1350mm (53") wide Impactor
- 510Hp (380kW) engine
- Integrated hydraulic foldinghopper
- I-beam plate fabricated chassis construction
- Open chassis design for ease of maintenance
- Fast setup time
- Tracked
- Integrated hydraulic folding stockpiling conveyors.
- Vibrating feeder under crusher discharge

### **DIMENSION SPECIFICATION\***

\* Depending on material density and set-up

| tesa | ıh | CO | m |
|------|----|----|---|

| Engine          | Weight - w/ magnet & side conveyor | Impact Rotor                | Production Rate* |
|-----------------|------------------------------------|-----------------------------|------------------|
| 510 Hp (380 kW) | 116,624 lb (52,900kg)              | 47.2" diameter x 52.6" wide | up to 500 TPH    |