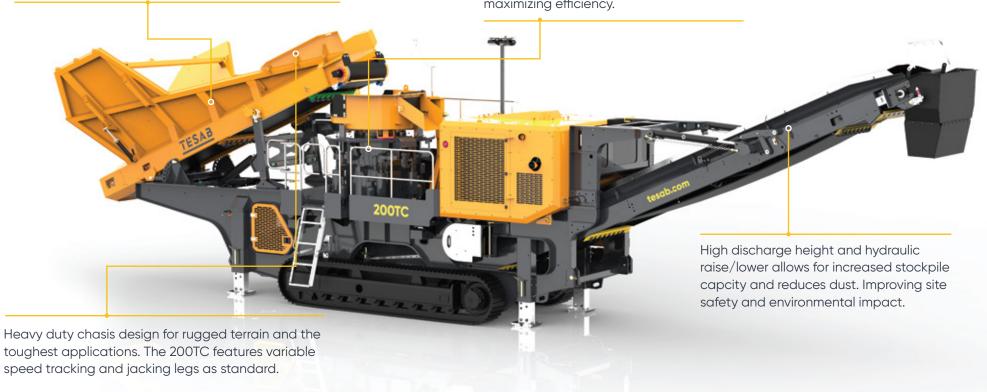

## **CONE CRUSHER**

Unrestricted feed opening improves feed intake capability and reduces risk of blockage.

Programmable feeder remote allows for better control, and is equipped with machine stop function.

The cone on the 200TC has a minimum setting of 13mm (0.5") and a maximum feed opening of 185mm (7.25"). Variable speed of crusher for the best combination of production and product shape, maximizing efficiency.