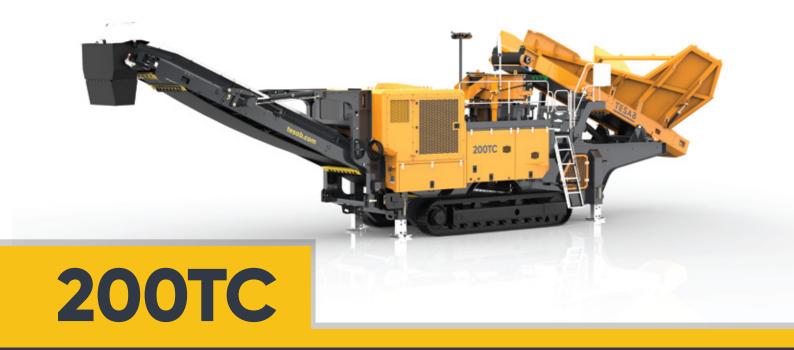

# **TESAB**

### HEAVY DUTY COMPACT CONE CRUSHER

Standard Features are far from standard on the new Tesab compact and portable 200TC cone crusher, including unrivalled ground level access, full-size MC200 cone, powerful engine, efficient conveyor design, and continuous load and material monitoring.

#### **FEATURES & BENEFITS**

- MC200 Cone
- Tracked
- Compact footprint for high manouverability and ease of transport
- High speed, high throw 200Hp cone
- Twin pole over and under metal detector with variable sensitivity
- Unrivaled access from ground level for maintenance and service
- Less than 5 minutes from setup to operation